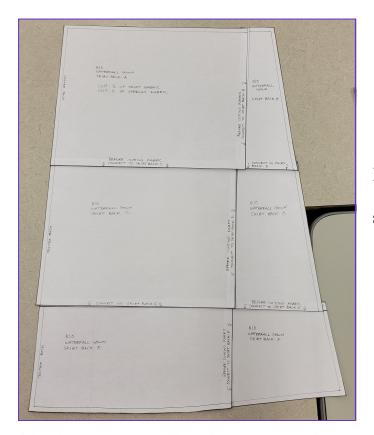

Before cutting any fabric or facings, use tape or stick glue to assemble all pattern pieces of the Waterfall Gown Skirt Front as shown.

Before cutting any fabric or facings, use tape or stick glue to assemble all pattern pieces of the Waterfall Cape as shown.