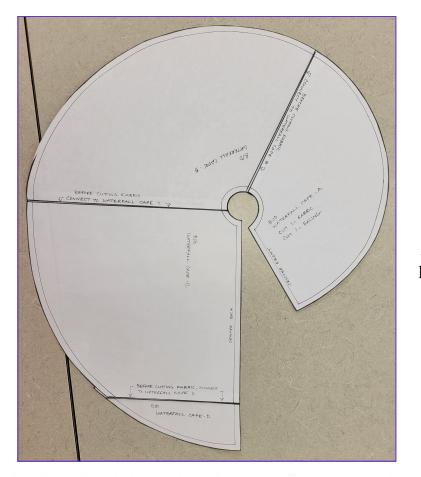

Before cutting any fabric or facings, use tape or stick glue to assemble all pattern pieces of the Waterfall Gown Skirt Front as shown.

Before cutting any fabric or facings, use tape or stick glue to assemble all pattern pieces of the Waterfall Cape as shown.