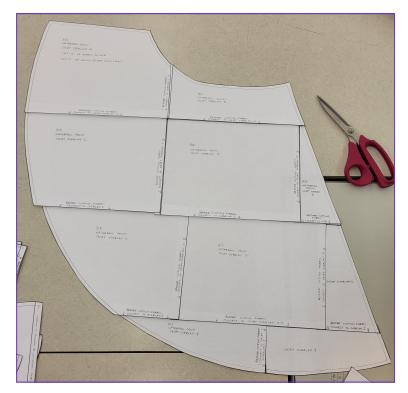

Before cutting any fabric or facings, use tape or stick glue to assemble all pattern pieces of the Waterfall Gown Skirt Front as shown.

Before cutting any fabric or facings, use tape or stick glue to assemble all pattern pieces of the Waterfall Cape as shown.

F CONNECT TO SKIRT OVERLAY. C J

Before cutting any fabric or facings, use tape or stick glue to assemble all pattern pieces of the Waterfall Gown Skirt Back as shown.

Before cutting any fabric or facings, use tape or stick glue to assemble all pattern pieces of the Waterfall Gown Skirt Overlay as shown.