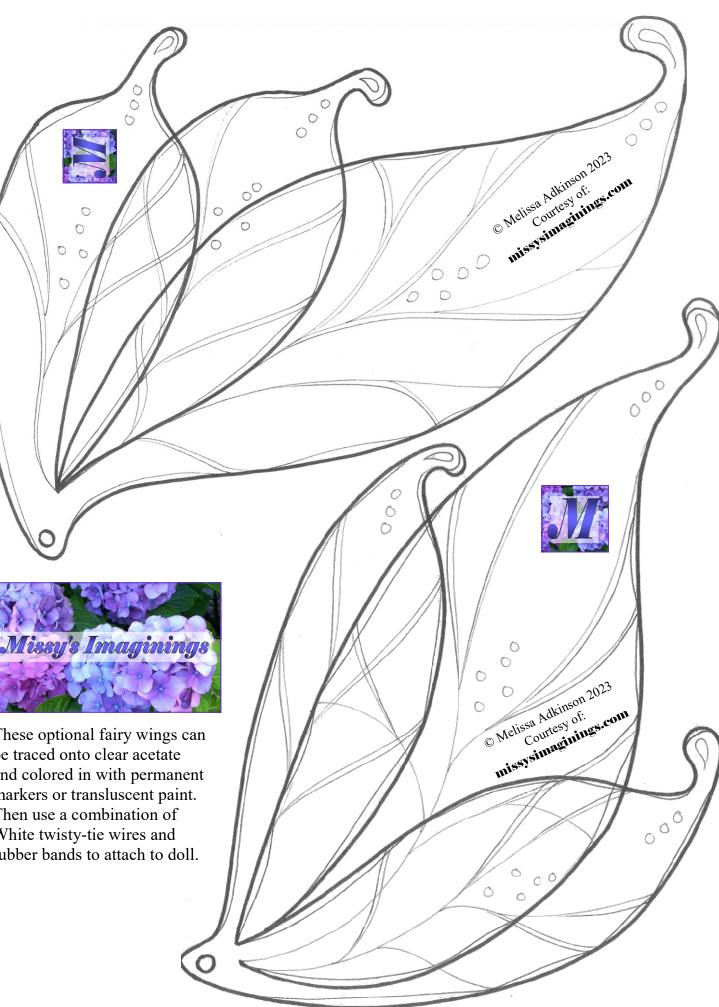

These optional fairy wings can be traced onto clear acetate and colored in with permanent markers or transluscent paint. Then use a combination of White twisty-tie wires and rubber bands to attach to doll.